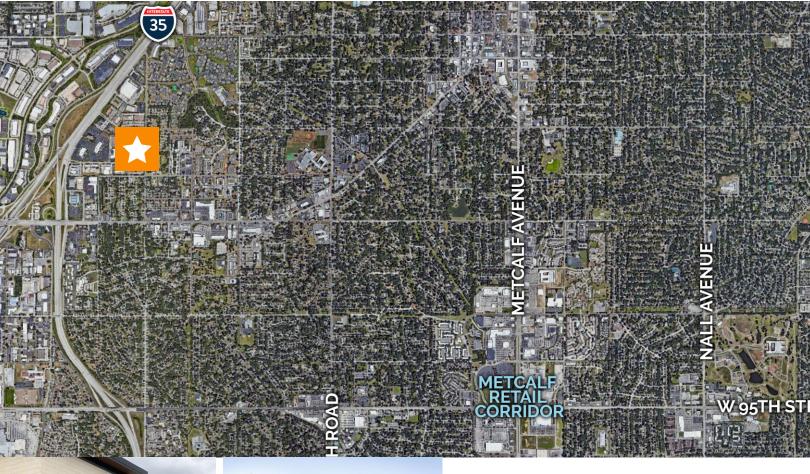

#### **DRIVE TIMES:**

- Interstate Access: Interstate 35, >5 minutes;
   Highway-69, >5 minutes; Interstate 435 5-10
   Minutes
- Metcalf and Surrounding Major Retail/ Amenities: 10 Minutes
- Downtown KC, 35-30 minutes
- KCI Airport: 40 minutes