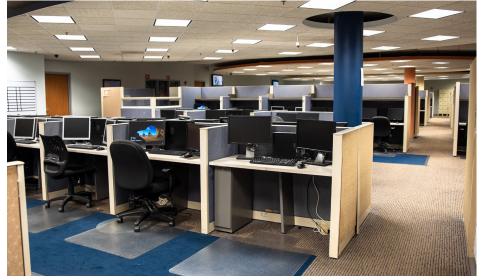

#### **PROPERTY HIGHLIGHTS:**

- Entire building available; ±46,045 SF move-in ready call center space with furniture and back-up generator available
- Outdoor patio space, conference rooms, executive offices on glass, recently renovated reception, break room and multiple team cubicle stations (±500 seats)
- Located in the well-established Pine Ridge
  Business Park with instant access to Interstate 35
  and Highway 69-excellent area amenities and
  easy connection to all major thoroughfares
- Abundant surface parking ±220 stalls (6.0/1.000 SF)
- Sublease expires 10/31/2026