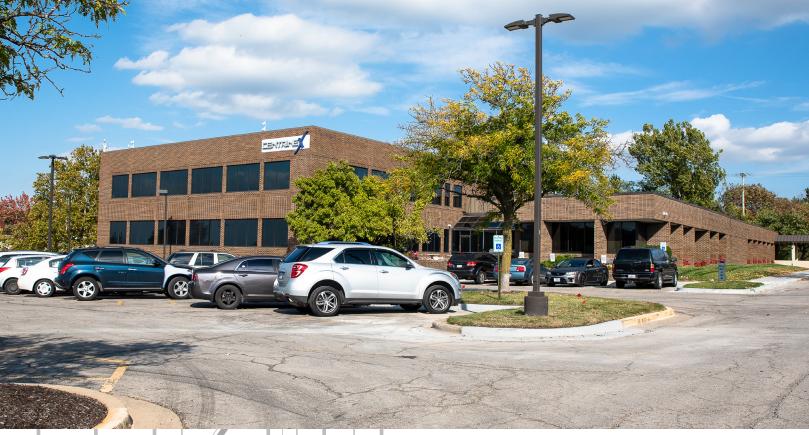

# **EIGHT PINE RIDGE SUBLEASE**

10310 W 84TH STREET, LENEXA KS | \$14.00 PSF NET OF UTL & JAN

#### **PROPERTY HIGHLIGHTS:**

- Entire building available; ±46,045 SF move-in ready call center space with furniture and back-up generator available
- Outdoor patio space, conference rooms, executive offices on glass, recently renovated reception, break room and multiple team cubicle stations (±500 seats)
- Located in the well-established Pine Ridge
  Business Park with instant access to Interstate 35
  and Highway 69-excellent area amenities and
  easy connection to all major thoroughfares
- Abundant surface parking ±220 stalls (6.0/1.000 SF)
- Sublease expires 10/31/2026