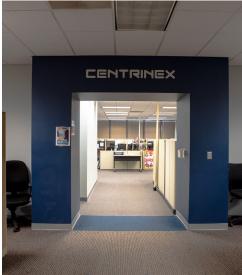

#### **PROPERTY HIGHLIGHTS:**

- Entire building available; ±46,045 SF move-in ready call center space with furniture and back-up generator available
- Outdoor patio space, conference rooms, executive offices on glass, recently renovated reception, break room and multiple team cubicle stations (±500 seats)
- Located in the well-established Pine Ridge
  Business Park with instant access to Interstate 35
  and Highway 69-excellent area amenities and
  easy connection to all major thoroughfares
- Abundant surface parking ±220 stalls (6.0/1.000 SF)
- Sublease expires 10/31/2026