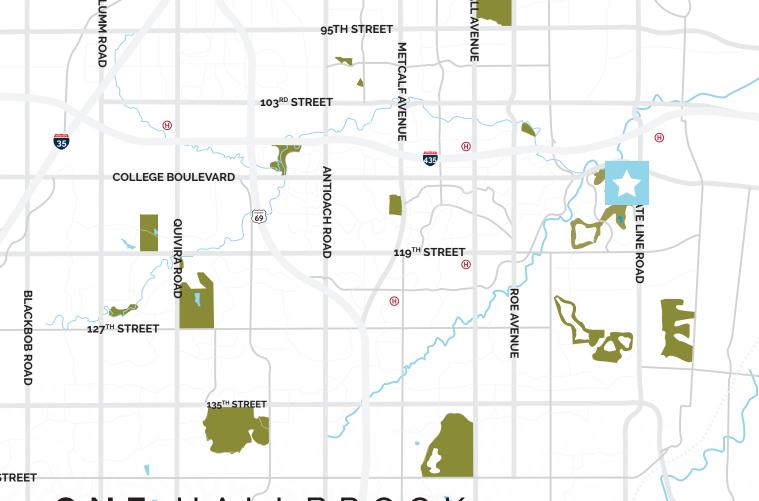

#### location

The College Boulevard corridor is South Johnson County's fast growing area to live, work and play. The area boasts several shopping districts with the hottest stores and name brands, variety of goods and services, and so much more! Here you will find over 70 restaurants offering fast food and casual dining to upscale and boutique selections. In addition to the great shopping and dining, several hotels, golf courses, salons, and services can be easily found in the immediate area.

#### property highlights

- Best-in-class area amenities, instantly connected to premier shopping districts: Park Place, Hawthorne Plaza, Town Center, and more
- · Professional, on-site management
- Instant access to Interstate 435 with easy connection to Interstate 35 and Highway 69
- Floor-to-ceiling windows offering stunning views of adjacent Hallbrook Country Club and golf course