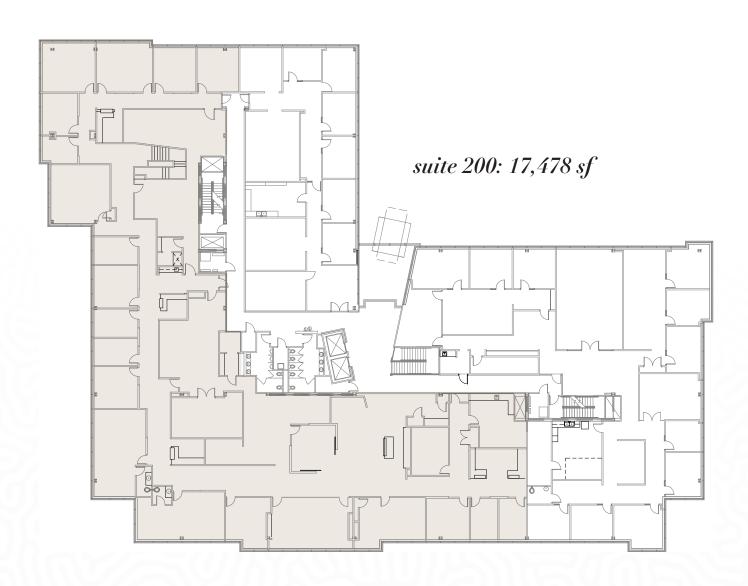

# HALLBROOK OFFICE CENTER

### hallbrook office center

Our vision for the Hallbrook Office Center is simple: focus on drawing in today's companies with needs for large, open, flexible space set within a best-in-class atmosphere. In order to keep pace with the dynamic marketplace, corporations need an environment like Hallbrook Office Center that emphasizes a thriving location to meet the growing demands of today's consumers.