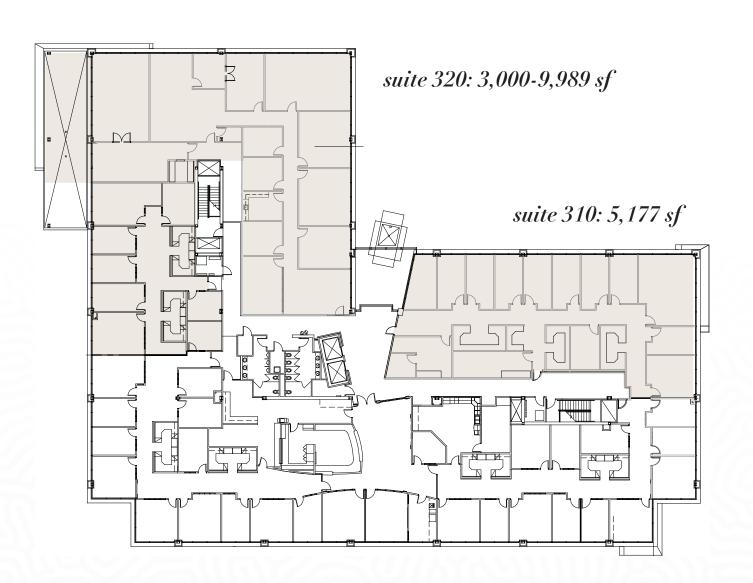

# HALLBROOK OFFICE CENTER

### hallbrook office center

Our vision for the Hallbrook Office Center is simple: focus on drawing in today's companies with needs for large, open, flexible space set within a best-in-class atmosphere. In order to keep pace with the dynamic marketplace, corporations need an environment like Hallbrook Office Center that emphasizes a thriving location to meet the growing demands of today's consumers.