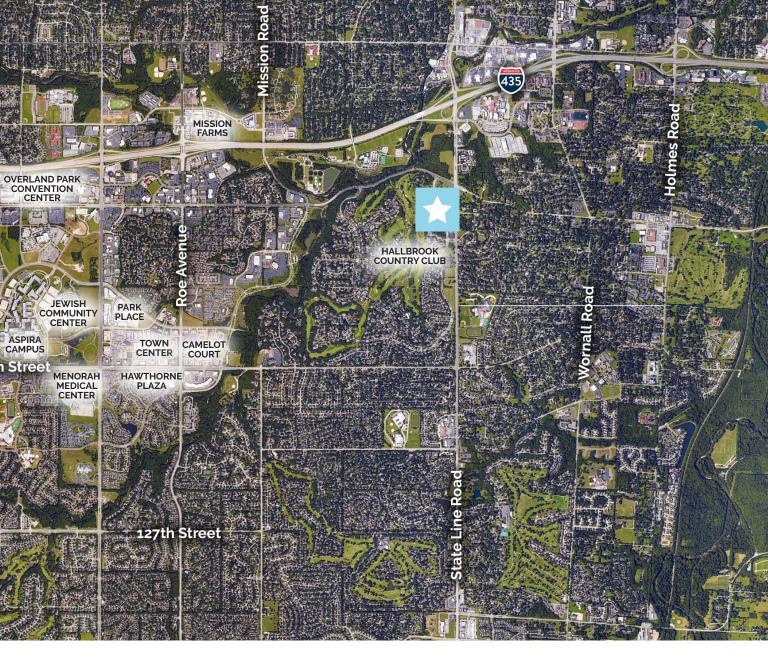

#### one hallbrook

One Hallbrook is a place for advancement. Nestled in the heart of the suburbs of South Johnson County in the adjacent Hallbrook Country Club neighborhood. Stunning views of the golf course and surrounded by best-in-class amenities – dozens of shops, restaurants, and services are just minutes away. Hallbrook Office Center is the ideal place to set your business apart.

#### property highlights

- Best-in-class area amenities, instantly connected to premier shopping districts: Park Place, Hawthorne Plaza, Town Center, and more
- · Professional, on-site management
- Instant access to Interstate 435 with easy connection to Interstate 35 and Highway 69
- Floor-to-ceiling windows offering stunning views of adjacent Hallbrook Country Club and golf course